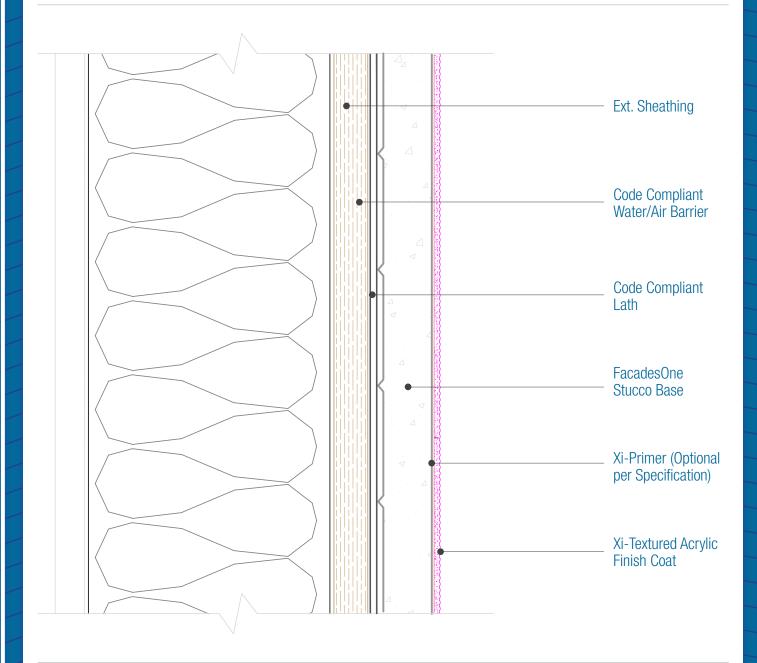

## FacadesOne Stucco Assembly Assembly Overview

Date. 06-15-2020 | Detail. fo.l.2 v1

## NOTES:

1. The specific Water Barrier and or Air Barrier required depends upon the substrate and the applicable Code year, See the One Coat Evaluation Report and specifications for those requirements.